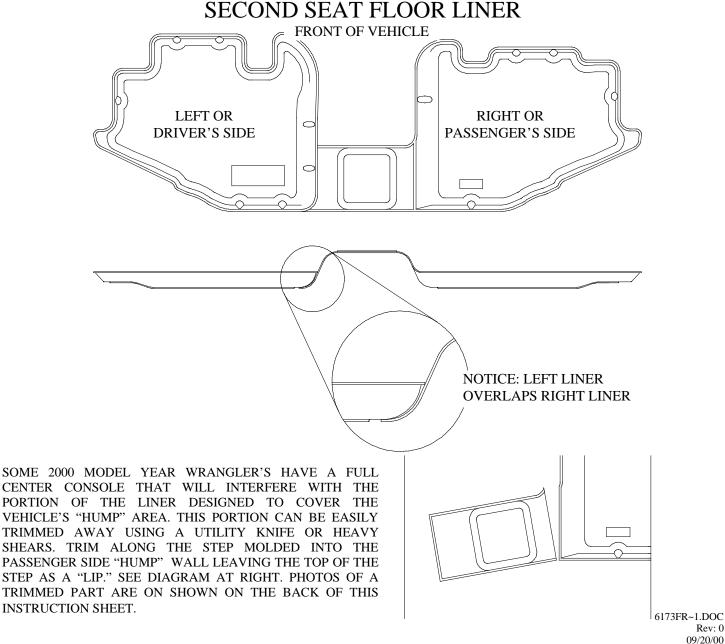

ELECTING A HUSKY FLOOR LINER FROM WINFIELD CONSUMER PRODUCTS

## CARE AND USE INSTRUCTIONS

Your new floor liners are custom molded to fit your particular vehicle. The liners are made to take the place of your factory floor mats. For correct fit, it is necessary to remove the factory floor mats before installing your new floor liners. *However, do not remove the factory-installed carpeting*.

Your liners are made from an engineering resin that is lightweight and extremely tough and durable. The easiest way to clean your liners is with a damp cloth or sponge. If using a cleaner, 409® or Glass Plus® work well. Use of Armor All®, Son-of-a-Gun® or similar items is discouraged as these products make the liners slick.

## INSTALLATION INSTRUCTIONS FOR YOUR JEEP WRANGLER SECOND SEAT FLOOR LINER



## PHOTOS OF PART #6173 TRIMMED FOR USE WITH THE FACTORY FULL LENGTH CENTER CONSOLE



TRIM ALONG INTERSECTION OF THE "STEP" IN THE PART AND THE PORTION OF THE LINER THAT CONTINUES OVER THE HUMP. THIS WILL LEAVE A "LIP" ON THE TRIMMED LINER AS SHOWN IN THE PHOTO BELOW.