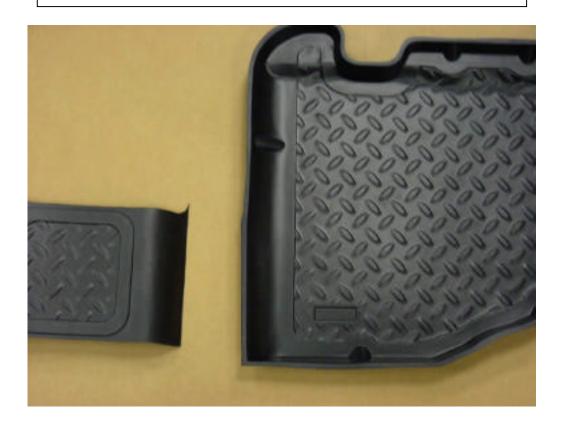

## PHOTOS OF PART #6173 TRIMMED FOR USE WITH THE FACTORY FULL LENGTH CENTER CONSOLE

TRIM ALONG INTERSECTION OF THE "STEP" IN THE PART AND THE PORTION OF THE LINER THAT CONTINUES OVER THE HUMP. THIS WILL LEAVE A "LIP" ON THE TRIMMED LINER AS SHOWN IN THE PHOTO BELOW.