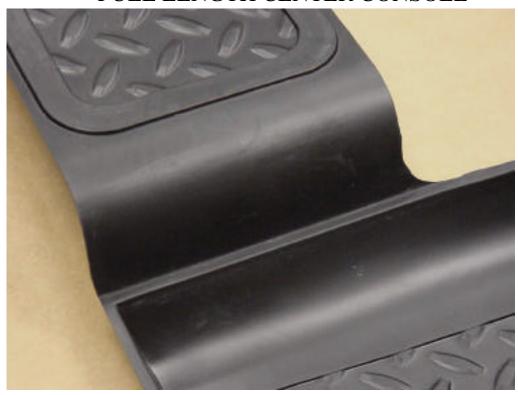

## PHOTOS OF PART #6173 TRIMMED FOR USE WITH THE FACTORY FULL LENGTH CENTER CONSOLE

TRIM ALONG INTERSECTION OF THE "STEP" IN THE PART AND THE PORTION OF THE LINER THAT CONTINUES OVER THE HUMP. THIS WILL LEAVE A "LIP" ON THE TRIMMED LINER AS SHOWN IN THE PHOTO BELOW.